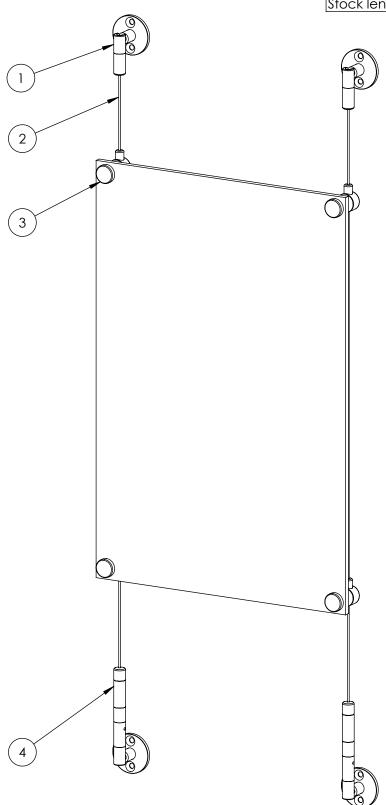

## 2-CABLE WALL MOUNTED SIGN SYSTEM WITH STAND OFF MOUNTS

| BILL OF MATERIALS |                    |      |
|-------------------|--------------------|------|
| ITEM #            | GRIPLOCK P/N       | QTY. |
| 1                 | DG-CC-JU-APLT-SAT  | 2    |
| 2                 | DAS-25-71-xxx*     | 2    |
| 3                 | DG-25-SOM-SAT      | 4    |
| 4                 | DG-TNS-JU-APLT-SAT | 2    |
|                   |                    |      |

\*xxx is length of cable in inches. Stock lengths are 60", 120", 180" & 240"

| DATE: | 07/16/08 |
|-------|----------|
|-------|----------|

SCALE: 1:4

FILE: 2 Cable Wall to Wall SO Mounts

PROPRIETARY AND CONFIDENTIAL